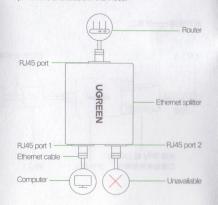

## Single Mode

Connect one Ethernet cable to the RJ45 port, and connect the other Ethernet cable to Port 1. Tip: Port 2 is unavailable in this mode.