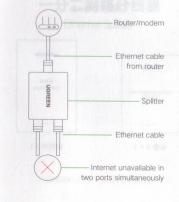

## ▲ Error

Tip: The product must be operated in pairs when serve as Ethernet splitter, or error connection shows below.