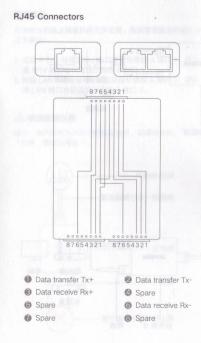

## Features

Single mode: works as Ethernet extender, gathering two Ethernet cables with limited total length of 100m to one for delivering a long-distance connection. Paired mode: work as Ethernet splitter, transforming one Ethernet connection into two devices at the same time. Use 8-core Ethernet cable to establish a connection between Splitter A and Splitter B.