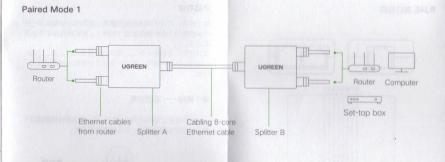

## Features

Single mode: works as Ethernet extender, gathering two Ethernet cables with limited total length of 100m to one for delivering a long-distance connection. Paired mode: work as Ethernet splitter, transforming one Ethernet connection into two devices at the same time. Use 8-core Ethernet cable to establish a connection between Splitter A and Splitter B.

## Notices

For ensuring a correct connection and normal operation, please following

 Connect IPTV port of modern with Port 1 of Splitter A, connect IPTV port of set-top box with Port 1 of Splitter B,
Connect LAN port of modern with Port 2 of Splitter B, connect LAN port of router with Port 2 of Splitter B.