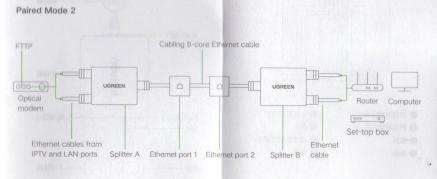

## Notices

For ensuring a correct connection and normal operation, please following

 Connect IPTV port of modern with Port 1 of Splitter A, connect IPTV port of set-top box with Port 1 of Splitter B,
Connect LAN port of modern with Port 2 of Splitter B, connect LAN port of router with Port 2 of Splitter B.